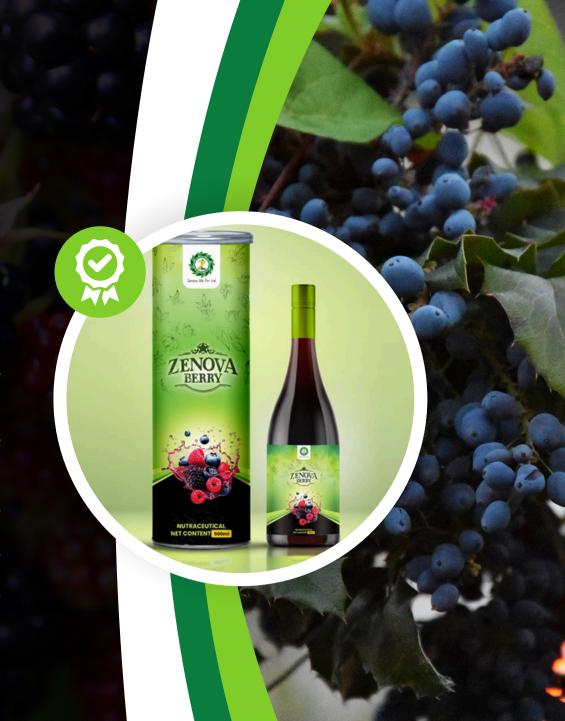

## Benefits of Zenova Berry Juice

- It acts as an Super Antioxidant. Helps to neutralize free radicals in body. Free radicals are responsible for many diseases like cancer, diabetes etc.
- Helps to Detoxify Blood. This product helps to remove toxins from blood.
- Helps to improve Digestion, Metabolism and also helps to reduce Acidity.
- Zenova Berry Juice helps to reduce hair fall, helps to strengthen hairs.
- This product is very useful for skin. It helps to improve skin texture, skin elasticity, skin tone and also helps to remove dark spot on skin.
- This Product helps to relieve in Diabetes, Increased Sugar level in Blood.

## Benefits of Zenova Berry Juice

- Zenova Berry Juice helps to protect body from cancer and also helps to reduce arowth of cancer.
- Zenova Berry Juice helps to protect vital organs like kidney, liver, brain, lungs.
- This product acts as an instant energy source for body and also to improve stamina.
- It also helps to preserve joint strength and helps to relives joint pain.
- Zenova Berry Juice is the source of Vitamins like Vit A, VitD, VitE, Vit K,Vit C, Vit B, CoA, Omega 6 Fatty acid.
- This product is useful to absorb essential micronutrients Folate, Zinc, Coppper, Iodine, Magnacium, Potassium, Calcium, etc in body.
- Zenova Berry Juice also helps to improve absorption of many essential amino acids like Histidine Isolucine, Leucine, Lysine, Methionine, Threonine, valine etc.
- Zenova Berry Juice helps to maintain hemoglobin level in body.

## **Benefits of Zenova Berry Juice**

- It helps to stop muscular loss of body in case of disease condition.
- This juice helps to relieve in kidney diseases like kidney stone and urinary infections.
- Zenova Berry Juice helps to maintain weight (Helps in Weight Loss)
- It also helps to relieves from addictions and related adverse effects of addiction like alcohol consumption, smoking and tobacco chewing.
- All ingredients in Zenova Berry Juice also support in Infertility by improving sperm count and, quality in males.
- Zenova Berry Juice helps for PCOD, PCOS problems and other infertility issues in Females.
- Zenova Berry Juice is also helps to detoxify liver and helps in fatty liver, liver cirrhosis.

## Ingredients of Zenova Berry Juice

- Lycium elaeagnus Fruit Dry Powder. (Gogi Berry)
- Berberis vulgaris Root Extract. (Berberry) (Mulberry)
- Barley seed Powder. (Barley)
- Lagerstroemia speciosa L. (Banaba)
- Vaccinium corymbosum fruit dried powder. (Blueberry)
- Vaccinium oxycoccos fruit dried powder. (Cranberry
- Vitis alba and Vitis vinifera fruit dried powder. (Blue grapes).
- Morinda citrifolia extract. (Noni)
- Mulberry tea fruit extract
- Myrica cerifera bark extract. (Bayberry)
- Prunus serotina extract. (Black cherry)
- Aloe vera concentrate
- Green tea extract.