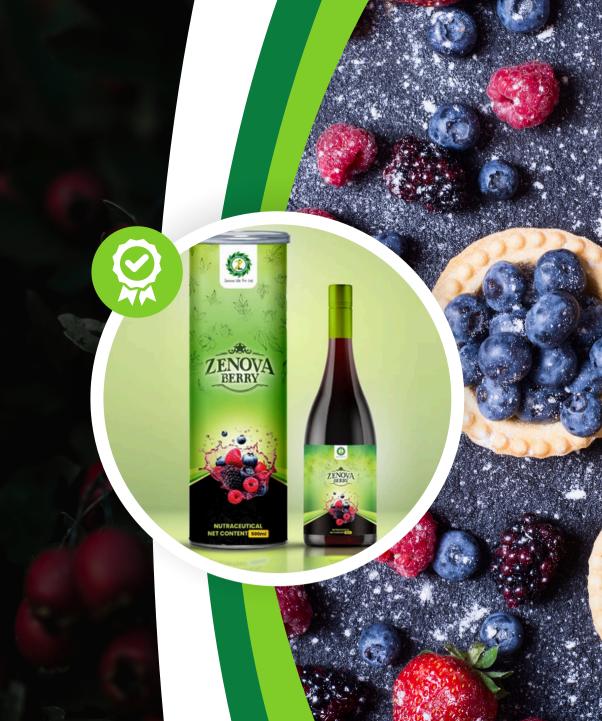

## Benefits of Zenova Berry Juice

- It acts as an Super Antioxidant. Helps to neutralize free radicals in body. Free radicals are responsible for many diseases like cancer, diabetes etc.
- Helps to Detoxify Blood. This product helps to remove toxins from blood.
- Helps to improve Digestion, Metabolism and also helps to reduce Acidity.
- Zenova Berry Juice helps to reduce hair fall, helps to strengthen hairs.
- This product is very useful for skin. It helps to improve skin texture, skin elasticity, skin tone and also helps to remove dark spot on skin.
- This Product helps to relieve in Diabetes, Increased Sugar level in Blood.

## Benefits of Zenova Berry Juice

- Zenova Berry Juice helps to protect body from cancer and also helps to reduce arowth of cancer.
- Zenova Berry Juice helps to protect vital organs like kidney, liver, brain, lungs.
- This product acts as an instant energy source for body and also to improve stamina.
- It also helps to preserve joint strength and helps to relives joint pain.
- Zenova Berry Juice is the source of Vitamins like Vit A, VitD, VitE, Vit K,Vit C, Vit B, CoA, Omega 6 Fatty acid.
- This product is useful to absorb essential micronutrients Folate, Zinc, Coppper, Iodine, Magnacium, Potassium, Calcium, etc in body.
- Zenova Berry Juice also helps to improve absorption of many essential amino acids like Histidine Isolucine, Leucine, Lysine, Methionine, Threonine, valine etc.
- Zenova Berry Juice helps to maintain hemoglobin level in body.

## **Benefits of Zenova Berry Juice**

- It helps to stop muscular loss of body in case of disease condition.
- This juice helps to relieve in kidney diseases like kidney stone and urinary infections.
- Zenova Berry Juice helps to maintain weight (Helps in Weight Loss)
- It also helps to relieves from addictions and related adverse effects of addiction like alcohol consumption, smoking and tobacco chewing.
- All ingredients in Zenova Berry Juice also support in Infertility by improving sperm count and, quality in males.
- Zenova Berry Juice helps for PCOD, PCOS problems and other infertility issues in Females.
- Zenova Berry Juice is also helps to detoxify liver and helps in fatty liver, liver cirrhosis.

## Ingredients of Zenova Berry Juice

- Lycium elaeagnus Fruit Dry Powder. (Gogi Berry)
- Berberis vulgaris Root Extract. (Berberry) (Mulberry)
- Barley seed Powder. (Barley)
- Lagerstroemia speciosa L. (Banaba)
- Vaccinium corymbosum fruit dried powder. (Blueberry)
- Vaccinium oxycoccos fruit dried powder. (Cranberry
- Vitis alba and Vitis vinifera fruit dried powder. (Blue grapes).
- Morinda citrifolia extract. (Noni)
- Mulberry tea fruit extract
- Myrica cerifera bark extract. (Bayberry)
- Prunus serotina extract. (Black cherry)
- Aloe vera concentrate
- Green tea extract.