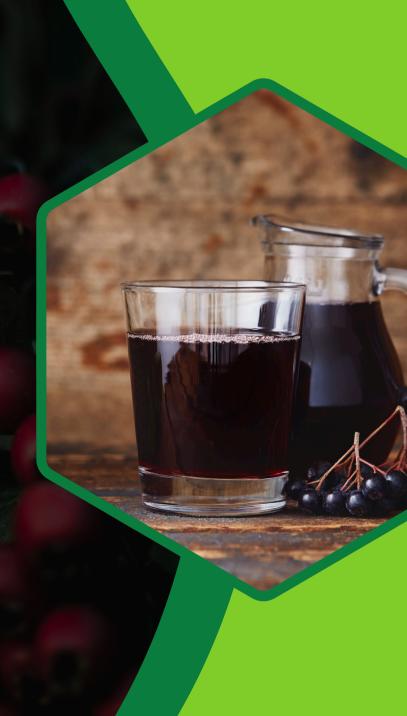

## Benefits of Zenova Berry Juice

- It acts as an Super Antioxidant. Helps to neutralize free radicals in body. Free radicals are responsible for many diseases like cancer, diabetes etc.
- Helps to Detoxify Blood. This product helps to remove toxins from blood.
- Helps to improve Digestion, Metabolism and also helps to reduce Acidity.
- Zenova Berry Juice helps to reduce hair fall, helps to strengthen hairs.
- This product is very useful for skin. It helps to improve skin texture, skin elasticity, skin tone and also helps to remove dark spot on skin.
- This Product helps to relieve in Diabetes, Increased Sugar level in Blood.

## Benefits of Zenova Berry Juice

- Zenova Berry Juice helps to protect body from cancer and also helps to reduce arowth of cancer.
- Zenova Berry Juice helps to protect vital organs like kidney, liver, brain, lungs.
- This product acts as an instant energy source for body and also to improve stamina.
- It also helps to preserve joint strength and helps to relives joint pain.
- Zenova Berry Juice is the source of Vitamins like Vit A, VitD, VitE, Vit K,Vit C, Vit B, CoA, Omega 6 Fatty acid.
- This product is useful to absorb essential micronutrients Folate, Zinc, Coppper, Iodine, Magnacium, Potassium, Calcium, etc in body.
- Zenova Berry Juice also helps to improve absorption of many essential amino acids like Histidine Isolucine, Leucine, Lysine, Methionine, Threonine, valine etc.
- Zenova Berry Juice helps to maintain hemoglobin level in body.

## **Benefits of Zenova Berry Juice**

- It helps to stop muscular loss of body in case of disease condition.
- This juice helps to relieve in kidney diseases like kidney stone and urinary infections.
- Zenova Berry Juice helps to maintain weight (Helps in Weight Loss)
- It also helps to relieves from addictions and related adverse effects of addiction like alcohol consumption, smoking and tobacco chewing.
- All ingredients in Zenova Berry Juice also support in Infertility by improving sperm count and, quality in males.
- Zenova Berry Juice helps for PCOD, PCOS problems and other infertility issues in Females.
- Zenova Berry Juice is also helps to detoxify liver and helps in fatty liver, liver cirrhosis.

## Ingredients of Zenova Berry Juice

- Lycium elaeagnus Fruit Dry Powder. (Gogi Berry)
- Berberis vulgaris Root Extract. (Berberry) (Mulberry)
- Barley seed Powder. (Barley)
- Lagerstroemia speciosa L. (Banaba)
- Vaccinium corymbosum fruit dried powder. (Blueberry)
- Vaccinium oxycoccos fruit dried powder. (Cranberry
- Vitis alba and Vitis vinifera fruit dried powder. (Blue grapes).
- Morinda citrifolia extract. (Noni)
- Mulberry tea fruit extract
- Myrica cerifera bark extract. (Bayberry)
- Prunus serotina extract. (Black cherry)
- Aloe vera concentrate
- Green tea extract.