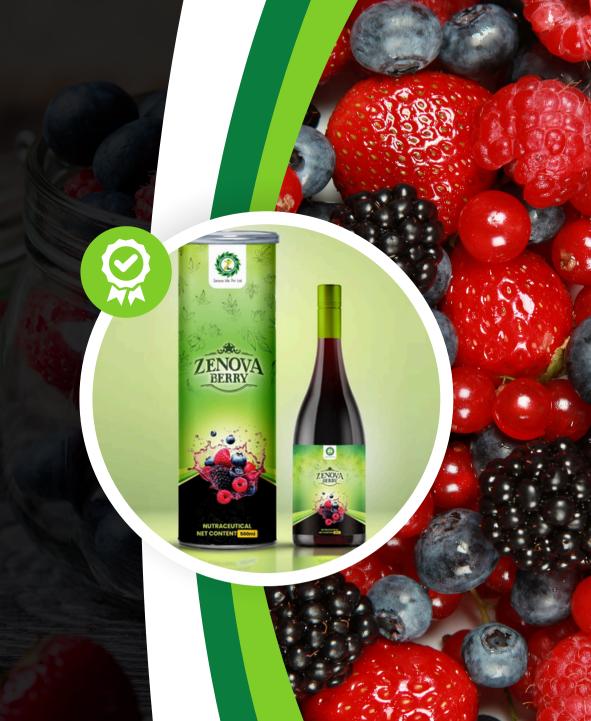

## Benefits of Zenova Berry Juice

- It acts as an Super Antioxidant. Helps to neutralize free radicals in body. Free radicals are responsible for many diseases like cancer, diabetes etc.
- Helps to Detoxify Blood. This product helps to remove toxins from blood.
- Helps to improve Digestion, Metabolism and also helps to reduce Acidity.
- Zenova Berry Juice helps to reduce hair fall, helps to strengthen hairs.
- This product is very useful for skin. It helps to improve skin texture, skin elasticity, skin tone and also helps to remove dark spot on skin.
- This Product helps to relieve in Diabetes, Increased Sugar level in Blood.

## Benefits of Zenova Berry Juice

- Zenova Berry Juice helps to protect body from cancer and also helps to reduce arowth of cancer.
- Zenova Berry Juice helps to protect vital organs like kidney, liver, brain, lungs.
- This product acts as an instant energy source for body and also to improve stamina.
- It also helps to preserve joint strength and helps to relives joint pain.
- Zenova Berry Juice is the source of Vitamins like Vit A, VitD, VitE, Vit K,Vit C, Vit B, CoA, Omega 6 Fatty acid.
- This product is useful to absorb essential micronutrients Folate, Zinc, Coppper, Iodine, Magnacium, Potassium, Calcium, etc in body.
- Zenova Berry Juice also helps to improve absorption of many essential amino acids like Histidine Isolucine, Leucine, Lysine, Methionine, Threonine, valine etc.
- Zenova Berry Juice helps to maintain hemoglobin level in body.

## **Benefits of Zenova Berry Juice**

- It helps to stop muscular loss of body in case of disease condition.
- This juice helps to relieve in kidney diseases like kidney stone and urinary infections.
- Zenova Berry Juice helps to maintain weight (Helps in Weight Loss)
- It also helps to relieves from addictions and related adverse effects of addiction like alcohol consumption, smoking and tobacco chewing.
- All ingredients in Zenova Berry Juice also support in Infertility by improving sperm count and, quality in males.
- Zenova Berry Juice helps for PCOD, PCOS problems and other infertility issues in Females.
- Zenova Berry Juice is also helps to detoxify liver and helps in fatty liver, liver cirrhosis.

## Ingredients of Zenova Berry Juice

- Lycium elaeagnus Fruit Dry Powder. (Gogi Berry)
- Berberis vulgaris Root Extract. (Berberry) (Mulberry)
- Barley seed Powder. (Barley)
- Lagerstroemia speciosa L. (Banaba)
- Vaccinium corymbosum fruit dried powder. (Blueberry)
- Vaccinium oxycoccos fruit dried powder. (Cranberry
- Vitis alba and Vitis vinifera fruit dried powder. (Blue grapes).
- Morinda citrifolia extract. (Noni)
- Mulberry tea fruit extract
- Myrica cerifera bark extract. (Bayberry)
- Prunus serotina extract. (Black cherry)
- Aloe vera concentrate
- Green tea extract.