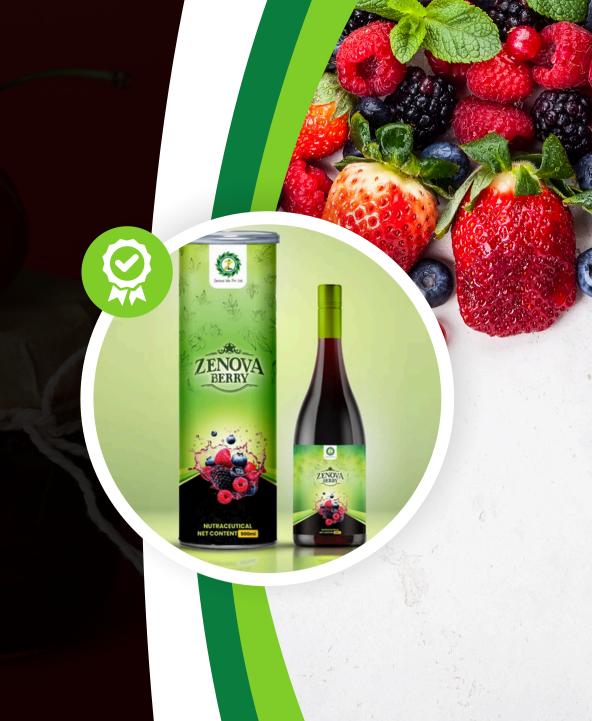

## Benefits of Zenova Berry Juice

- It acts as an Super Antioxidant. Helps to neutralize free radicals in body. Free radicals are responsible for many diseases like cancer, diabetes etc.
- Helps to Detoxify Blood. This product helps to remove toxins from blood.
- Helps to improve Digestion, Metabolism and also helps to reduce Acidity.
- Zenova Berry Juice helps to reduce hair fall, helps to strengthen hairs.
- This product is very useful for skin. It helps to improve skin texture, skin elasticity, skin tone and also helps to remove dark spot on skin.
- This Product helps to relieve in Diabetes, Increased Sugar level in Blood.

## Benefits of Zenova Berry Juice

- Zenova Berry Juice helps to protect body from cancer and also helps to reduce arowth of cancer.
- Zenova Berry Juice helps to protect vital organs like kidney, liver, brain, lungs.
- This product acts as an instant energy source for body and also to improve stamina.
- It also helps to preserve joint strength and helps to relives joint pain.
- Zenova Berry Juice is the source of Vitamins like Vit A, VitD, VitE, Vit K,Vit C, Vit B, CoA, Omega 6 Fatty acid.
- This product is useful to absorb essential micronutrients Folate, Zinc, Coppper, Iodine, Magnacium, Potassium, Calcium, etc in body.
- Zenova Berry Juice also helps to improve absorption of many essential amino acids like Histidine Isolucine, Leucine, Lysine, Methionine, Threonine, valine etc.
- Zenova Berry Juice helps to maintain hemoglobin level in body.

## **Benefits of Zenova Berry Juice**

- It helps to stop muscular loss of body in case of disease condition.
- This juice helps to relieve in kidney diseases like kidney stone and urinary infections.
- Zenova Berry Juice helps to maintain weight (Helps in Weight Loss)
- It also helps to relieves from addictions and related adverse effects of addiction like alcohol consumption, smoking and tobacco chewing.
- All ingredients in Zenova Berry Juice also support in Infertility by improving sperm count and, quality in males.
- Zenova Berry Juice helps for PCOD, PCOS problems and other infertility issues in Females.
- Zenova Berry Juice is also helps to detoxify liver and helps in fatty liver, liver cirrhosis.

## Ingredients of Zenova Berry Juice

- Lycium elaeagnus Fruit Dry Powder. (Gogi Berry)
- Berberis vulgaris Root Extract. (Berberry) (Mulberry)
- Barley seed Powder. (Barley)
- Lagerstroemia speciosa L. (Banaba)
- Vaccinium corymbosum fruit dried powder. (Blueberry)
- Vaccinium oxycoccos fruit dried powder. (Cranberry
- Vitis alba and Vitis vinifera fruit dried powder. (Blue grapes).
- Morinda citrifolia extract. (Noni)
- Mulberry tea fruit extract
- Myrica cerifera bark extract. (Bayberry)
- Prunus serotina extract. (Black cherry)
- Aloe vera concentrate
- Green tea extract.