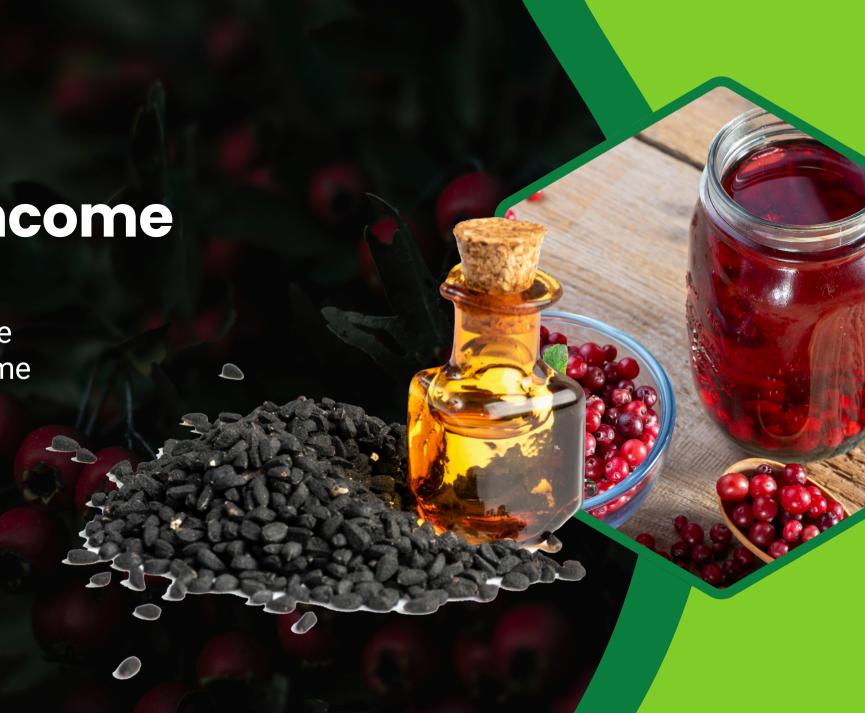

## Benefits of Zenova Berry Juice

- It acts as an Super Antioxidant. Helps to neutralize free radicals in body. Free radicals are responsible for many diseases like cancer, diabetes etc.
- Helps to Detoxify Blood. This product helps to remove toxins from blood.
- Helps to improve Digestion, Metabolism and also helps to reduce Acidity.
- Zenova Berry Juice helps to reduce hair fall, helps to strengthen hairs.
- This product is very useful for skin. It helps to improve skin texture, skin elasticity, skin tone and also helps to remove dark spot on skin.
- This Product helps to relieve in Diabetes, Increased Sugar level in Blood.

## Benefits of Zenova Berry Juice

- Zenova Berry Juice helps to protect body from cancer and also helps to reduce arowth of cancer.
- Zenova Berry Juice helps to protect vital organs like kidney, liver, brain, lungs.
- This product acts as an instant energy source for body and also to improve stamina.
- It also helps to preserve joint strength and helps to relives joint pain.
- Zenova Berry Juice is the source of Vitamins like Vit A, VitD, VitE, Vit K,Vit C, Vit B, CoA, Omega 6 Fatty acid.
- This product is useful to absorb essential micronutrients Folate, Zinc, Coppper, Iodine, Magnacium, Potassium, Calcium, etc in body.
- Zenova Berry Juice also helps to improve absorption of many essential amino acids like Histidine Isolucine, Leucine, Lysine, Methionine, Threonine, valine etc.
- Zenova Berry Juice helps to maintain hemoglobin level in body.

## **Benefits of Zenova Berry Juice**

- It helps to stop muscular loss of body in case of disease condition.
- This juice helps to relieve in kidney diseases like kidney stone and urinary infections.
- Zenova Berry Juice helps to maintain weight (Helps in Weight Loss)
- It also helps to relieves from addictions and related adverse effects of addiction like alcohol consumption, smoking and tobacco chewing.
- All ingredients in Zenova Berry Juice also support in Infertility by improving sperm count and, quality in males.
- Zenova Berry Juice helps for PCOD, PCOS problems and other infertility issues in Females.
- Zenova Berry Juice is also helps to detoxify liver and helps in fatty liver, liver cirrhosis.

## Ingredients of Zenova Berry Juice

- Lycium elaeagnus Fruit Dry Powder. (Gogi Berry)
- Berberis vulgaris Root Extract. (Berberry) (Mulberry)
- Barley seed Powder. (Barley)
- Lagerstroemia speciosa L. (Banaba)
- Vaccinium corymbosum fruit dried powder. (Blueberry)
- Vaccinium oxycoccos fruit dried powder. (Cranberry
- Vitis alba and Vitis vinifera fruit dried powder. (Blue grapes).
- Morinda citrifolia extract. (Noni)
- Mulberry tea fruit extract
- Myrica cerifera bark extract. (Bayberry)
- Prunus serotina extract. (Black cherry)
- Aloe vera concentrate
- Green tea extract.