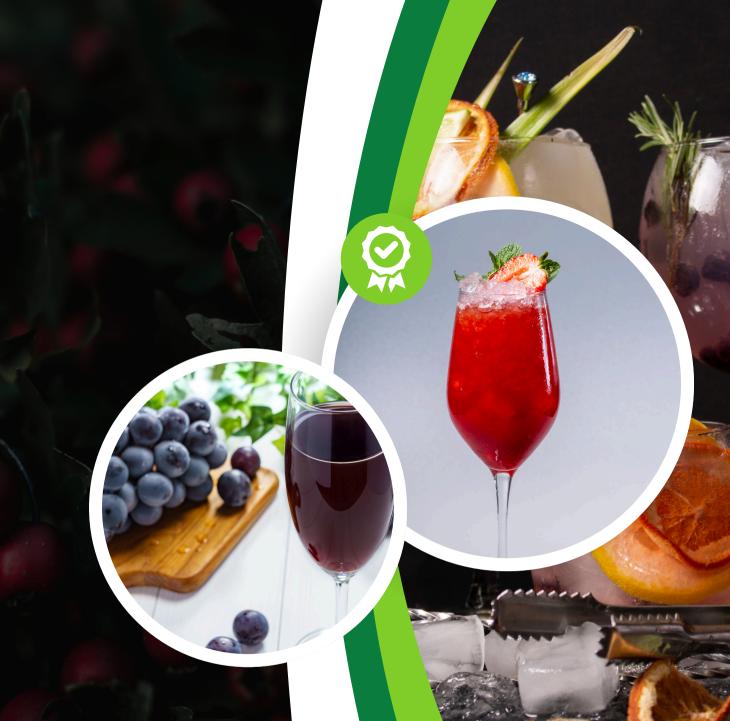

## Benefits of Zenova Berry Juice

- It acts as an Super Antioxidant. Helps to neutralize free radicals in body. Free radicals are responsible for many diseases like cancer, diabetes etc.
- Helps to Detoxify Blood. This product helps to remove toxins from blood.
- Helps to improve Digestion, Metabolism and also helps to reduce Acidity.
- Zenova Berry Juice helps to reduce hair fall, helps to strengthen hairs.
- This product is very useful for skin. It helps to improve skin texture, skin elasticity, skin tone and also helps to remove dark spot on skin.
- This Product helps to relieve in Diabetes, Increased Sugar level in Blood.

## Benefits of Zenova Berry Juice

- Zenova Berry Juice helps to protect body from cancer and also helps to reduce arowth of cancer.
- Zenova Berry Juice helps to protect vital organs like kidney, liver, brain, lungs.
- This product acts as an instant energy source for body and also to improve stamina.
- It also helps to preserve joint strength and helps to relives joint pain.
- Zenova Berry Juice is the source of Vitamins like Vit A, VitD, VitE, Vit K,Vit C, Vit B, CoA, Omega 6 Fatty acid.
- This product is useful to absorb essential micronutrients Folate, Zinc, Coppper, Iodine, Magnacium, Potassium, Calcium, etc in body.
- Zenova Berry Juice also helps to improve absorption of many essential amino acids like Histidine Isolucine, Leucine, Lysine, Methionine, Threonine, valine etc.
- Zenova Berry Juice helps to maintain hemoglobin level in body.

## **Benefits of Zenova Berry Juice**

- It helps to stop muscular loss of body in case of disease condition.
- This juice helps to relieve in kidney diseases like kidney stone and urinary infections.
- Zenova Berry Juice helps to maintain weight (Helps in Weight Loss)
- It also helps to relieves from addictions and related adverse effects of addiction like alcohol consumption, smoking and tobacco chewing.
- All ingredients in Zenova Berry Juice also support in Infertility by improving sperm count and, quality in males.
- Zenova Berry Juice helps for PCOD, PCOS problems and other infertility issues in Females.
- Zenova Berry Juice is also helps to detoxify liver and helps in fatty liver, liver cirrhosis.

## Ingredients of Zenova Berry Juice

- Lycium elaeagnus Fruit Dry Powder. (Gogi Berry)
- Berberis vulgaris Root Extract. (Berberry) (Mulberry)
- Barley seed Powder. (Barley)
- Lagerstroemia speciosa L. (Banaba)
- Vaccinium corymbosum fruit dried powder. (Blueberry)
- Vaccinium oxycoccos fruit dried powder. (Cranberry
- Vitis alba and Vitis vinifera fruit dried powder. (Blue grapes).
- Morinda citrifolia extract. (Noni)
- Mulberry tea fruit extract
- Myrica cerifera bark extract. (Bayberry)
- Prunus serotina extract. (Black cherry)
- Aloe vera concentrate
- Green tea extract.