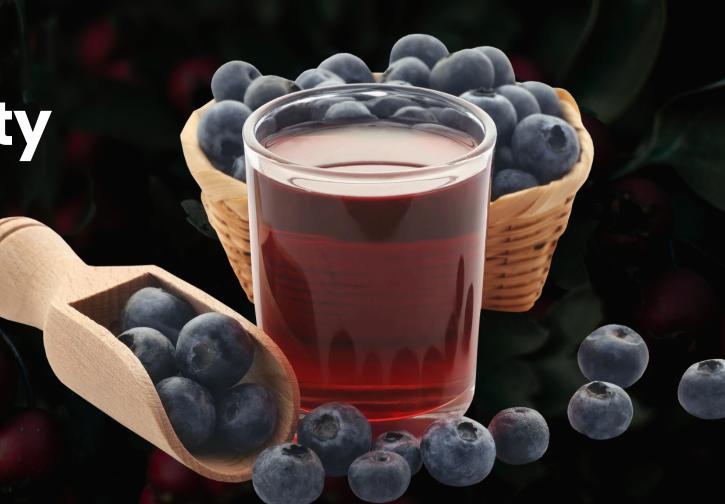

## Benefits of Zenova Berry Juice

- It acts as an Super Antioxidant. Helps to neutralize free radicals in body. Free radicals are responsible for many diseases like cancer, diabetes etc.
- Helps to Detoxify Blood. This product helps to remove toxins from blood.
- Helps to improve Digestion, Metabolism and also helps to reduce Acidity.
- Zenova Berry Juice helps to reduce hair fall, helps to strengthen hairs.
- This product is very useful for skin. It helps to improve skin texture, skin elasticity, skin tone and also helps to remove dark spot on skin.
- This Product helps to relieve in Diabetes, Increased Sugar level in Blood.

## Benefits of Zenova Berry Juice

- Zenova Berry Juice helps to protect body from cancer and also helps to reduce arowth of cancer.
- Zenova Berry Juice helps to protect vital organs like kidney, liver, brain, lungs.
- This product acts as an instant energy source for body and also to improve stamina.
- It also helps to preserve joint strength and helps to relives joint pain.
- Zenova Berry Juice is the source of Vitamins like Vit A, VitD, VitE, Vit K,Vit C, Vit B, CoA, Omega 6 Fatty acid.
- This product is useful to absorb essential micronutrients Folate, Zinc, Coppper, Iodine, Magnacium, Potassium, Calcium, etc in body.
- Zenova Berry Juice also helps to improve absorption of many essential amino acids like Histidine Isolucine, Leucine, Lysine, Methionine, Threonine, valine etc.
- Zenova Berry Juice helps to maintain hemoglobin level in body.

## **Benefits of Zenova Berry Juice**

- It helps to stop muscular loss of body in case of disease condition.
- This juice helps to relieve in kidney diseases like kidney stone and urinary infections.
- Zenova Berry Juice helps to maintain weight (Helps in Weight Loss)
- It also helps to relieves from addictions and related adverse effects of addiction like alcohol consumption, smoking and tobacco chewing.
- All ingredients in Zenova Berry Juice also support in Infertility by improving sperm count and, quality in males.
- Zenova Berry Juice helps for PCOD, PCOS problems and other infertility issues in Females.
- Zenova Berry Juice is also helps to detoxify liver and helps in fatty liver, liver cirrhosis.

## Ingredients of Zenova Berry Juice

- Lycium elaeagnus Fruit Dry Powder. (Gogi Berry)
- Berberis vulgaris Root Extract. (Berberry) (Mulberry)
- Barley seed Powder. (Barley)
- Lagerstroemia speciosa L. (Banaba)
- Vaccinium corymbosum fruit dried powder. (Blueberry)
- Vaccinium oxycoccos fruit dried powder. (Cranberry
- Vitis alba and Vitis vinifera fruit dried powder. (Blue grapes).
- Morinda citrifolia extract. (Noni)
- Mulberry tea fruit extract
- Myrica cerifera bark extract. (Bayberry)
- Prunus serotina extract. (Black cherry)
- Aloe vera concentrate
- Green tea extract.